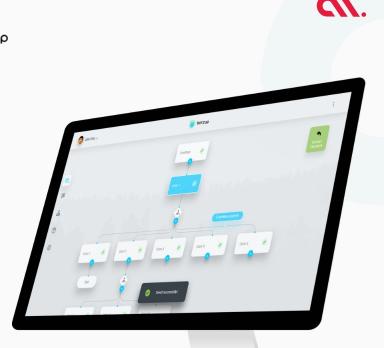

### **CUSTOM AI CHATBOT BUILDER**

ο ττυρ

Botzup is a simple and flexible collaborative platform for non-coders to build chatbot. It provides flexible interface, build-in features with multi-channel integrations such as Facebook Messenger, Line, Telegram, In-web and In-app. Botzup enables everyone to manage their chatbot easily without programmer involvement.