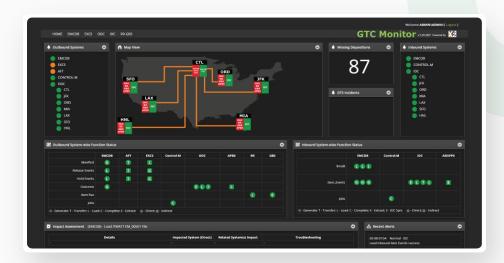

# AI POWERED FACILITY MANAGEMENT SYSTEM

| ntre) |
|-------|
|       |
|       |
|       |
|       |

For ADNEC, we built a solution to automate facility management using AI. The solution analyses the behaviour of the crowd within the premises of ADNEC using computer vision technology. It tracks details such as the total number of people present, arrived, left, total employees present in the venue, region of high and low traffic, occupancy details of halls, booths, etc.