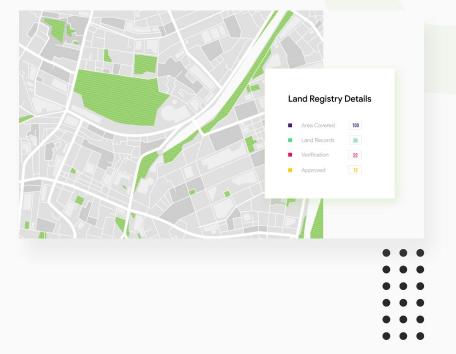

### LAND REGISTRY IN BLOCKCHAIN

# CLIENTDubai Land DepartmentTYPEFederal AgencyLOCATIONDubai, UAETECHNOLOGIESBlockchain, Hyperledger Fabric

For our client, we built a blockchain-based land registry management platform. The solution incorporates many benefits of blockchain technology, such as the tamper-proof history of transactional records, so that no one can tamper with or forge a record of their own. Since the land transactions are executed through crypto transactions, the possibility of double-spending/double selling is eliminated.