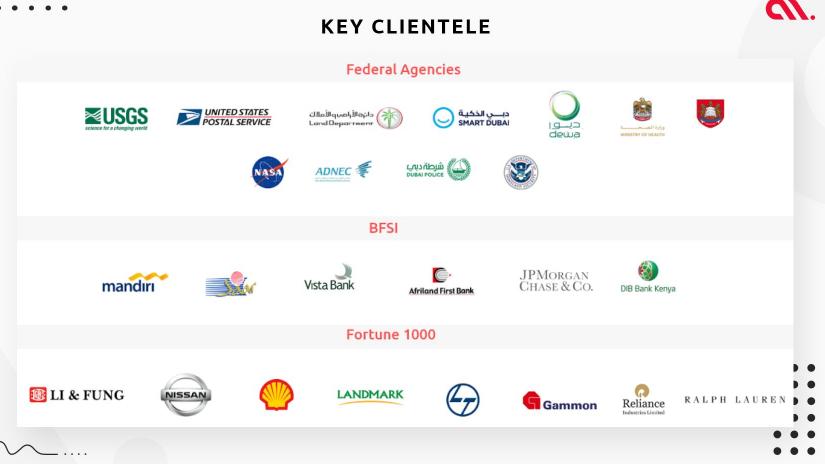

### **ABOUT US**

| Ο | 1 |
|---|---|
| U |   |

Accubits Technologies Inc is a US-based corporation with offices in 9 countries, serving clients from over 63 countries now.

Accubits has a robust global delivery network with development teams in India, Poland, Indonesia, and Vietnam.

Extremely experienced leadership team from 9 different countries.

Accubits is mostly compared with other industry leaders like IBM, EY, Accenture, and TCS for Blockchain & AI development services. See our recognition page for more info.