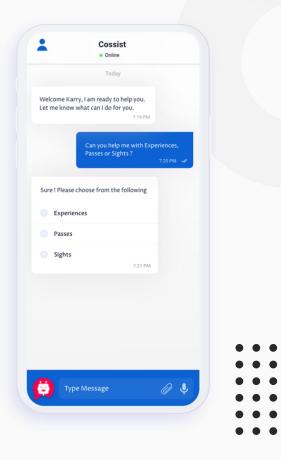

### **IN-STORE AI CHATBOT**

| CLIENT       | Ţ | Cossist                          |
|--------------|---|----------------------------------|
| ТҮРЕ         | I | Startup                          |
| LOCATION     | I | United States                    |
| TECHNOLOGIES | I | Natural Language Processing, OCR |
|              |   |                                  |

Cossist is an easy to deploy AI powered conversational tool. The admin can upload documents such as business catalogues, brochures, menu etc. to the Cossist dashboard and when a chatbot user poses a question, the NLP engine learns the query and fetches the answer from the available documents and delivers it to the user.