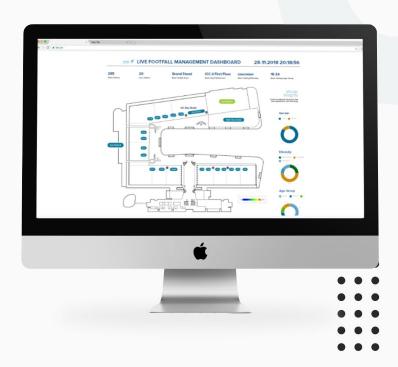

# AI POWERED FACILITY MANAGEMENT SYSTEM

| ntre) |
|-------|
|       |
|       |
|       |
|       |

For ADNEC, we built a solution to automate facility management using AI. The solution analyses the behaviour of the crowd within the premises of ADNEC using computer vision technology. It tracks details such as the total number of people present, arrived, left, total employees present in the venue, region of high and low traffic, occupancy details of halls, booths, etc.