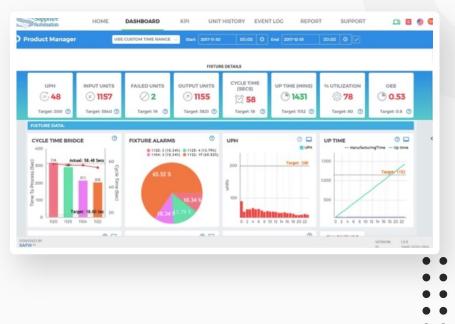

### CLIENT | USPS TYPE | Federal government LOCATION | US PLATFORMS | Enterprise development, Data analytics, AI

Accubits built and currently manage 6 different core systems of USPS. Accubits is also responsible for building the Data acquisition and analytics platform internally used by USPS called prospector.