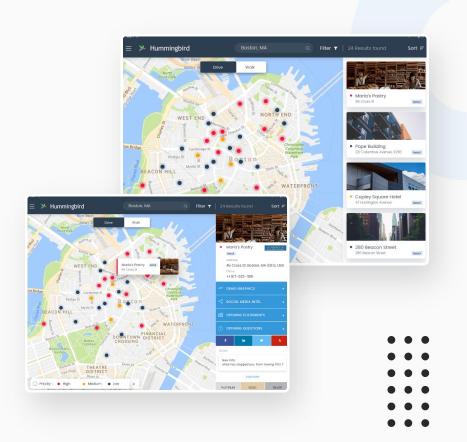

### HUMMINGBIRD Verizon

Humvee is an enterprise android application which helps the telecom giant to keep track of their sales agents and their actions all across the country. It is artificially intelligent enough to automatically optimise the routes and activities of every sales agents to be extremely effective